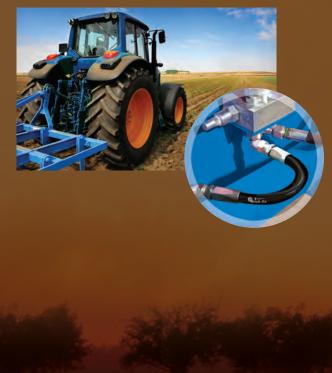

Nitta's Quick Fix On-Site Hydraulic hose kits are the perfect field repair solution for farming, forestry, construction, and other off-road industries, as well as utility service vehicles.