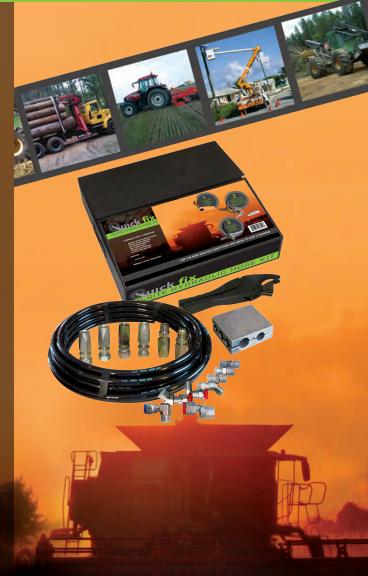

# ON-SITE HYDRAULIC HOSE KIT

#### CONTENTS QUICKFIX 1/2" KI

- 30ft 1/2" thermoplastic hose (Operating Pressure 2900 PSI)
- 2 ea. 8x8 JIC Coupling
- 2 ea. 8x8 ORFS Coupling
- 2 ea. 8x8 Pipe Coupling
- 1 ea. Holding Die
- 1 ea. Hose Cutter Adapter Assortment

#### CONTENTS QUICKFIX 3/8" KIT

- 30ft 3/8" thermoplastic hose (Operating Pressure 3480 PSI)
- 2 ea. 6x6 JIC Coupling
- 2 ea. 6x6 ORFS Coupling
- 2 ea. 6x6 Pipe Coupling
- 1 ea. Holding Die
- 1 ea. Hose Cutter Adapter Assortment