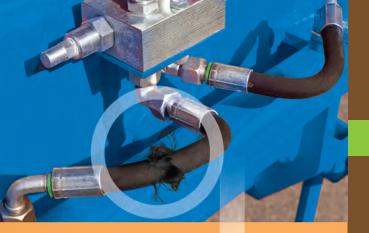

If you operate off-road and industrial hydraulic equipment, you've been there: a hose breaks in the field, and suddenly you're done for the day. You've heard it before: even at best, you're going to lose many hours of work getting a replacement from the nearest hose shop.

Or that's how it used to be. But with Quick Fix On-Site Hydraulic Hose Kits, you can be back up and running again in ten minutes with a high-quality replacment hose that will let you finish your work and get your equipment back home again.

Nitta's Quick Fix On-Site Hydraulic hose kits are the perfect field repair solution for farming, forestry, construction, and other off-road industries, as well as utility service vehicles.